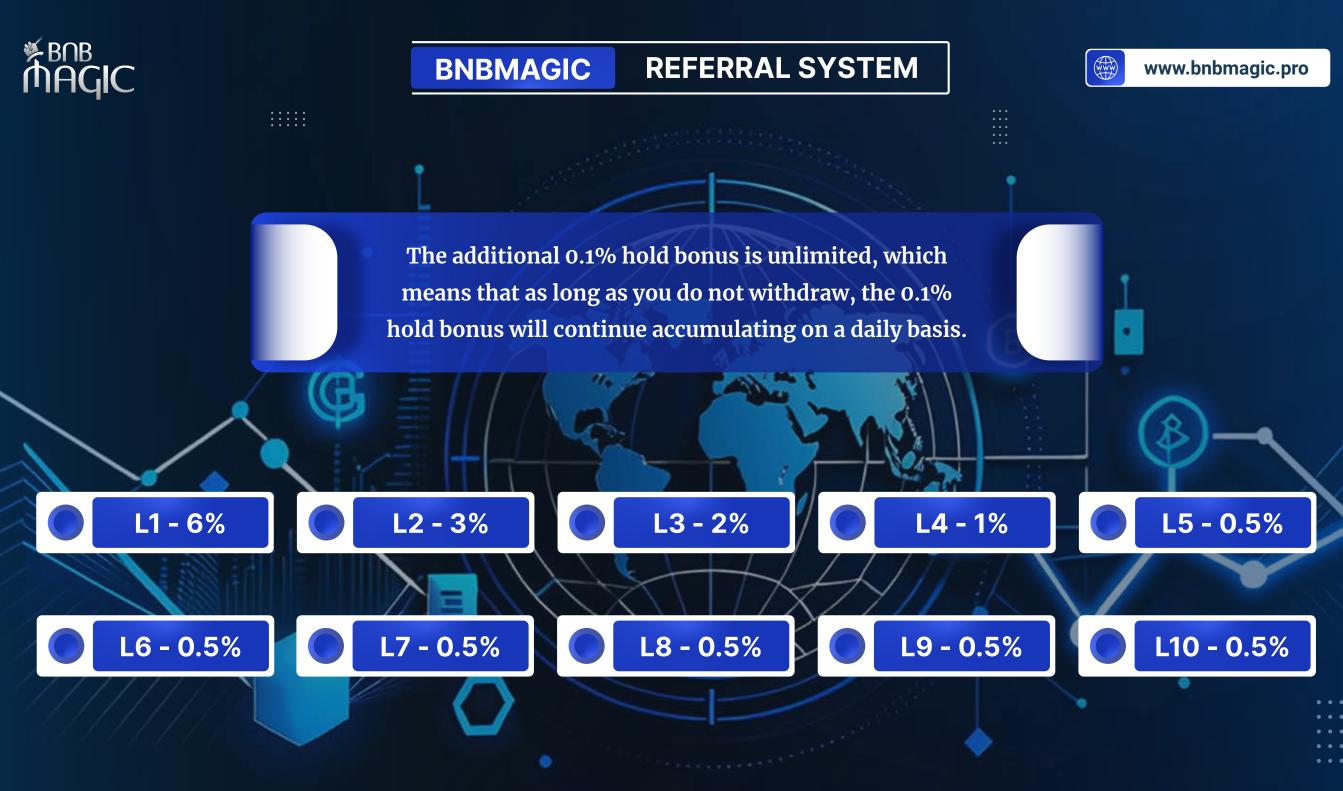

The additional 0.1% hold bonus is unlimited, which means that as long as you do not withdraw, the 0.1% hold bonus will continue accumulating on a daily basis.

When you make a withdrawal, the hold bonus will reset to zero and will start accumulating again from the beginning.

BNBMAGIC OFFERS A TOTAL OF 15% OVER A 10 LEVEL REFERRAL COMMISSION PAYOUT.

**BNBMAGIC** 

**REQUIREMENTS** 

Investors can use either of the following wallets to invest in BNBMAGIC.

**TRUST WALLET** 

BNBMAGIC highly recommends using Metamask.